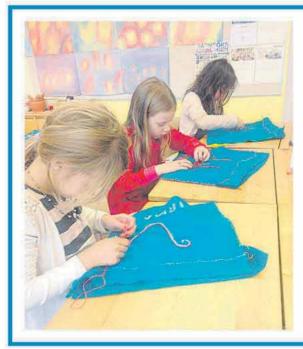

# En meningsfull fritid utan krav

FÄRINGSÖ | Cecilia Carlberg och Caroline Westins grundtanke är att deras "hästis" ska vara en fritidsverksamhet i stallmiljö och att det är barnen som styr verksamheten. Stressen är långt därifrån när deltagarna pysslar, tar sig tid att fläta manar under skratt och kan ägna gott om tid åt att försöka studsa rakt upp på hästryggen utan att ta hjälp.

Med stor envishet försöker Siri ta sig upp på den sadellösa hästryggen genom att ta sats från marken och studsa upp. Gång på gång försöker hon och till slut lyckas det under glada tillrop. Under tiden står ponnyn Spira stilla och väntar tålmodigt utan att röra en min.

Idag är det terminsavslutning för barnen på "hästis" på "Stall 12:an" på Färingsö, Cecilia Carlberg och Caroline Westin har byggt upp en klurig ridbana med diverse trixiga hinder att ta sig över, under och runt.

Tilda och Siri gillar den kravlösa fritidsverksamheten på "hästis" där man kan nöja sig med att fika och fläta en man om man vill. På bilden hämtar de Spira från hagen innan en ridtur. FOTO: LO BÁCKLINDER