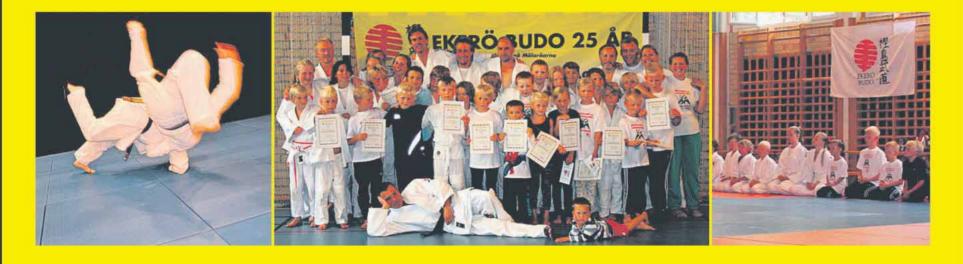

# Judoskola med Ekerö Budoklubb v.31

### För tredje året i rad bjuder Ekerö Budoklubb in alla barn/ungdomar i åldrarna 7-18 år att delta på Sommarens Judoskola tisdag till torsdag 2-4 augusti, vecka 31

Du kommer att få lära dig grunderna i judo och om judons värdegrund. Träningen leds av utbildade judoinstruktörer som har lång erfarenhet av judoträning för barn/ungdomar. Det räcker att du har lång träningsbyxa och t-shirt på dig och du tränar barfota på mattan. Träningen sker i Tappströmsskolans gymnastiksal mellan kl. 09.00 och 15.00. Du behöver inga förkunskaper och du tränar i din egen takt och efter din egen förmåga. Mot slutet av judoskolan har du möjlighet att gradera till första judograden, vitt bälte med gul markering.

Varmt välkomna önskar Ekerö Budo!