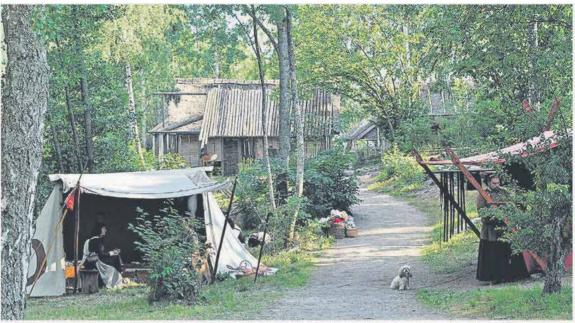

# En ny plats för den sista vilan

Nya levnadsvanor och familjekonstellationer kräver nytänkande

LOVÖ | För att möta behovet av en personlig, vacker och skötselfri gravplats har Lovö församlings första askgravlund invigts på Lovö skogskyrkogård. Här kan vem som helst få sin sista vila bland krolliljor, prästkragar och förgätmigej.

Mitt emot Drottningholms golfbana omgärdad av en tät granhäck ligger en kyrkogård som inte många känner till. Här är det glest mellan gravarna. Ett skimrande solljus silar ner genom grenverken på all den outnyttjade jorden som får lov att vara orörd ängsmark i väntan på slåttern när blommorna blommat över.

– Marken uppläts av kungen när man ville ha ett komplement till Lovö kyrkogård som började bli full. Det är dock inte så många som har valt att ha sin grav här sedan dess, berättar Henrik Mattsson, kyrkogårdschef och sveper med blicken över det sjuttiotal gravar som är utspridda utmed ytterkanten och lite här och var i grönskan.

I det vänstra hörnet vid stora entrén ligger den nyinvigda askgravlunden. I ett område som avgränsats med stålkanter leder stigen in till en grusad plats med bänk och blommande rabatter. Här finns ett ramverk där graverade metallöv med namn och årtal ska hänga.