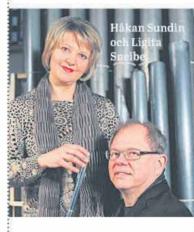

### **TORSDAG 4 AUGUSTI**

Vågspel Ekerö kyrka 19.00 Håkan Sundin, flöjt och Ligita Sneibe, orgel. Kompositioner av svenska och lettiska tonsättare.