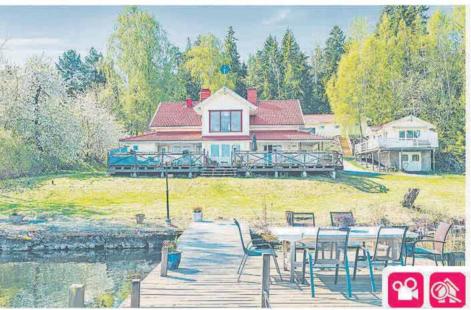

# mäklarringen

226KVM Ekerö Älvnäs, Älvnäsvägen 79

-UNIKT SJÖSTÄLLE- Två fastigheter i direkt anslutning till varandra, varav den ena är bebyggd 1999 med ett stort härligt hus om 226 kvm. Den andra fastigheten är en obebyggd sjötomt med generös byggrätt (se vidare info) i perfekt sydväst- läge. Investeringsmöjlighet!

Typ: Villa/Sjötomt Byggår: 1999 Boarea: 226 kvm Biarea: 5 kvm Rum: 6 Tomt: 2 366 kvm Energideklaration: 69 kWh/kvm, år Mäklare:Cecilia Ternow, 0709-492 492 cecilia.ternow@maklarringen.se

Visning: Kontakta mäklaren!

Bud: 13 500 000 kr

Film: SMS FGEVARCtill 71501

203<sup>KVM</sup> Färingsö Mörby, Mörbyvägen 80

-FANTASTISKT SJÖSTÄLLE- som måste upplevas. Stort fint hus om 203 kvm med tillhörande dubbelgarage, enkelgarage, stor altan med spabad. Sjötomt med brygga och egen strandlinje. Gästhus med kök, dusch, sovrum och arbetsrum-/allrum finns. Besiktigad!