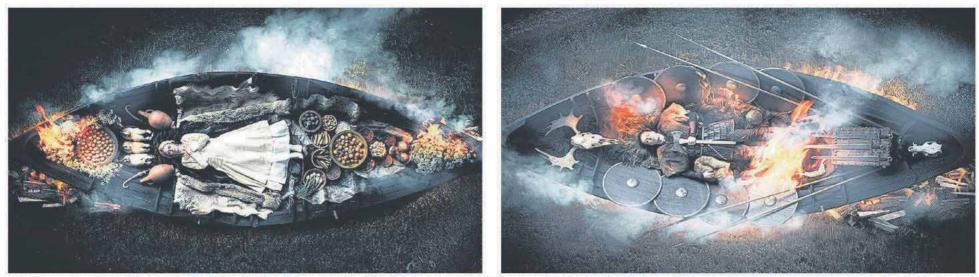

### TURISMEN

Mälaröborna Carolina Gynning och Martin "E-type" Eriksson figurerar som vikingatida personer. Bilderna illustrerar hur man la framstående avlidna personer i skepp och de saker som skulle med på resan till Valhall eller till himlen. FOTO: STOCKHOLM GRAPHICS OCH EO GRAFISKA

Gynning och Martin "E-type" Eriksson i varsin vikingagrav. Det må verka hemskt att placera dem i gravar, men bilderna är något av konstverk. Bilderna illustrerar hur man på vikingatiden la framstående avlidna personer i skepp och de saker som skulle med på resan till Valhall eller till himlen.