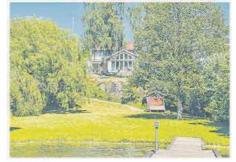

# mäklarringen

226KVM Ekerö Älvnäs, Älvnäsvägen 79

-UNIKT SJÖSTÄLLE- Två fastigheter i direkt anslutning till varandra, varav den ena är bebyggd 1999 med ett stort härligt hus om 226 kvm. Den andra fastigheten är en obebyggd sjötomt med generös byggrätt (se vidare info) i perfekt sydväst- läge. Investeringsmöjlighet!

Typ: Villa/Sjötomt Byggår: 1999 Boarea: 226 kvm Biarea: 5 kvm Rum: 6 Tomt: 2 366 kvm Energideklaration: 69 kWh/kvm, år Mäklare:Cecilia Ternow, 0709-492 492 cecilia.ternow@maklarringen.se

Visning: Kontakta mäklaren!

Bud: 13 500 000 kr

Film: SMS FGEVARCtill 71501

203<sup>KVM</sup> Färingsö Mörby, Mörbyvägen 80

-FANTASTISKT SJÖSTÄLLE- som måste upplevas. Stort fint hus om 203 kvm med tillhörande dubbelgarage, enkelgarage, stor altan med spabad. Sjötomt med brygga och egen strandlinje. Gästhus med kök, dusch, sovrum och arbetsrum-/allrum finns. Besiktigad!