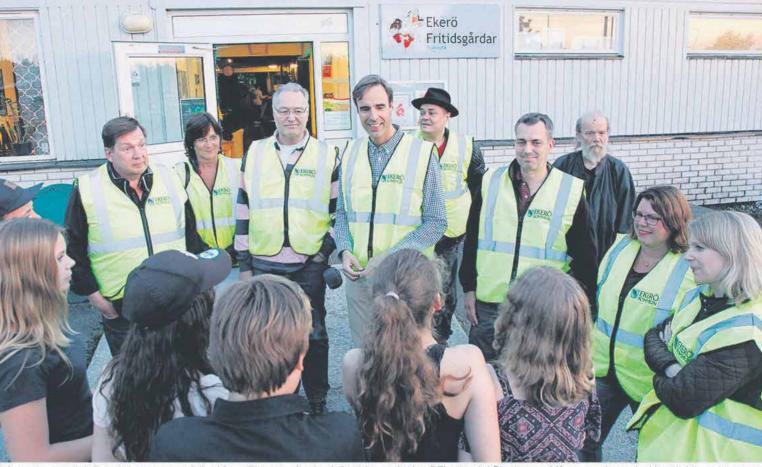

# Håll koll på barnen i sommar

## Ungdomar vill gärna ha vuxnas närvaro för att bli trygga

#### MÄLARÖARNA | "Ha koll på dina egna barn" och "nätverka" är kommunpolis Lena Törnblom Löfquist bästa råd till föräldrar då det gäller att undvika en del av sommarens faror för ungdomar.

– Förvänta dig inte att andra ska ta ansvar för dina barn, det gäller både på badstranden och när ungdomarna säger att de ska sova över hos varandra. Goda relationer mellan föräldrarna är a och o. Kolla alltid med kompisens föräldrar om de ska sova över, även om din ungdom är sexton, sjutton år, säger Lena Törnblom Löfquist.

"Förvänta dig inte att andra ska ta ansvar för dina barn, det gäller både på badstranden och när ungdomarna säger att de ska sova över hos varandra"

Ett annat är att röra sig ute på de platser där ungdomarna samlas. För att sätta fokus på hur viktigt det är med närvarande vuxna på de platser dit ungdomar söker sig, bestämde sig kommunens politiker för att ge sig ut och föräldravandra helgen innan skolavslutningen.

– Det har varit problem med att

Det var stor uppslutning när kommunens folkvalda politker gav sig ut och föräldravandrade på Ekerö och i Stenhamra. Många ungdomar tyckte att det var intressant att få chansen att prata med dem. FOTO: OVE WESTERBERG

få ihop föräldrar till föräldravandringarna som ordnas av fritidsgårdarna på Ekerö och Stenhamra i samarbete med skolorna och vi kände att vi behövde visa att även vi är ute och går på kvällarna, berättar Hanna Svensson (S), oppositionsråd.

Den politiska enigheten var total och alla partier var representerade när ett femtontal personer gav sig ut och föräldravandrade. Nio politiker, fyra föräldrar och kommunens fältassistent ägnade sedan några timmar åt att vandra runt på Ekerö och i Stenhamra på de ställen där ungdomar håller till på kvällarna.

– Det var en väldigt trevlig kväll och även om det var relativt lugnt träffade vi på en hel del ungdomar som vi pratade med. Tanken med vår vandring var att sätta fokus på att våra ungdomar är allas ansvar och att det är viktigt att visa att vi bryr oss, säger Adam Reuterskiöld (M), kommunstyrelsens ordförande. Resultatet lät inte vänta på sig och redan helgen efter var uppslutningen till föräldravandringen på topp. Kvällen förlöpte lugnt, men avslutade med en bilolycka med ungdomar inblandade och dödlig utgång (läs mer på sidan 44 i detta nummer).