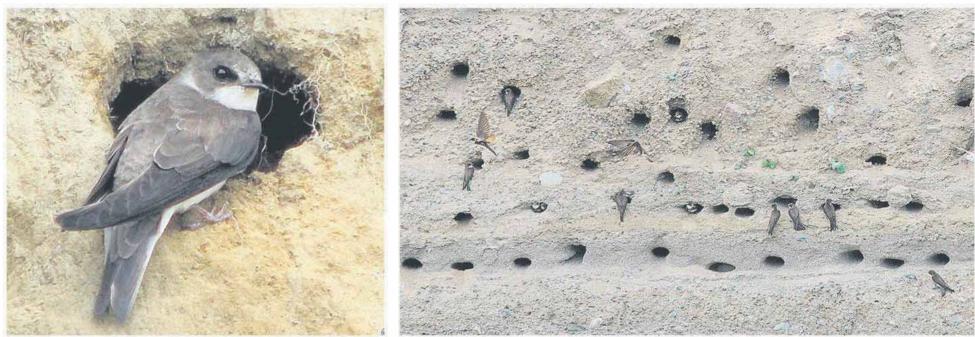

### Vi önskar Er en trevlig midsommar!

Våra öppettider i helgen: midsommarafton 9-13, midsommardagen stängt, söndag 26 juni 9-15

Räddningsaktion av kommunens sista koloni av Lä backsvalor. Sid 28. FOTO: BENGT LEGNELL va

Kommunens politiker har föräldravandrat och polisen uppmanar vuxna att röra sig ute där ungdomarna håller till. Läs mer om detta på sidan 14.

Ett annat fascinerande inslag i vår kommun är den backsvalekoloni som finns i Löten på Munsö. Den är den största i länet, men om den inte vårdas riskerar den att försvinna. Mer om detta finner du i vårt reportage på sidan 28.