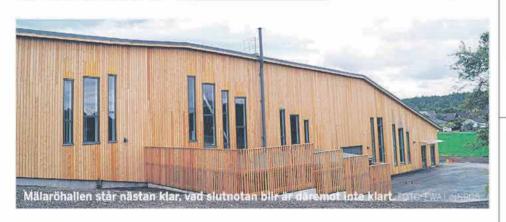

### Oklart vad hallen kostar

#### EKEBYHOV | Kommunens sporthall är snart färdigställd, men slutsumman har ännu en gång stigit.

Hösten 2014, i samband med valet, presenterades beräknade kostnader för entreprenaden av den nya sporthallen till 41 miljoner kronor. Sedan rörde det sig om ytterligare sex miljoner kronor för markbearbetning. Detta gav 47 miljoner kronor, den summa som låg till grund för beslut för budget för sporthallen. Men det stannade inte där. Projektet hade kostat 57 miljoner kronor under åren 2014 och 2015. I en intervju med MN 2015 presenterades summan 73 miljoner kronor, en avsevärt större kostnad än vad som från börjat tagits fram

### "I nuläget är det faktiska utfallet 74,5 miljoner kronor"

utfallet 74,5 miljoner kronor för sporthallen, säger säger Mats Viker, chef för fastighetskontoret.

I april i år har den uppskattade summan på 26 miljoner kronor ökats med ytterligare fyra miljoner kronor för att färdigställa hallen. Detta framgår i tekniska nämndens verksamhetsredovisning per mars 2016. Varför summan ökats på, framgår ej och ges inget tydligt svar på.