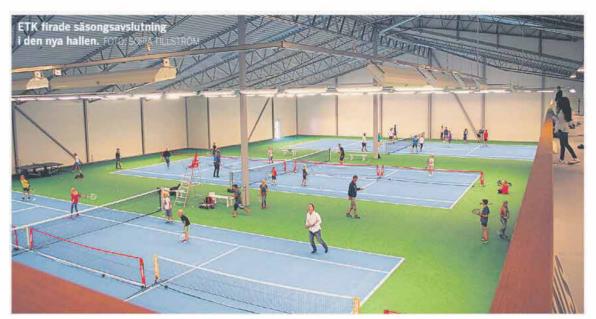

### Tennishallen klar

Ekerö TK har nu efter års kämpande, nått sitt mål och nya hallen står klar. Byggnationen gick fort och budgeten på cirka 20 miljoner kronor, kunde hållas. | 6

"Det stora bekymret till ett ökat byggande i Ekerö idag är den trafiksituation som vi har på Ekerövägen. Det är därför avgörande att nya bostäder tillkommer i områden där det redan idag finns en god turtäthet i busstrafiken." | 40

# ETK:s efterlängtade hall är färdig

EKEBYHOV | Ekerö tennisklubb (ETK) har vandrat en lång och knagglig väg för att få till en ny tennishall. Men nu är den klar och klubbens medlemmar har redan provat på att spela här, då säsongsavslutningen ägde rum i nya hallen.

ETK har kämpat i flera år för att få till ett nytt tenniscenter vid den befintliga hallen i Ekebyhov. Projektet har försenats ett antal gånger på grund av allt från bygglov till finansieringsproblem.

– Jag har varit med sedan 2010 i styrelsen och hela tiden har man trott att det är nära, men av olika skäl har det inte gått hela vägen. Men vi har aldrig gett upp och vi har kämpat hårt i styrelsen och också våra medlemmar, berättar Niklas Zethraeus, vice ordförande i ETK:s styrelse och fortsätter:

– För cirka ett år sedan stod vi inför ett ultimatum. Antingen förverkligar vi det här projektet, eller så lägger vi ner. Då saknades ungefär två miljoner kronor för att kunna ro det här i land.

Klubben hade redan fått stöd från Allmänna arvsfonden och Riksidrottsförbundet till hallbygget och lokala företag har bidragit med sponsring. Nu gick klubbmedlemmar in med lån, dessutom fick klubben ett bidrag från stiftelsen Marcus och Amalia Wallenbergs minnesfond och hallbygget kunde till slut bli av.

Byggnationen av hallen har gått fort och är nu klar och klubben har hållit budget. Slutsumman blev cirka 20 miljoner kronor.

Den nya hallen är sammankopplad med den gamla. I den nya delen finns nu tre nya tennisbanor, en stor läktare, gymavdelning, omklädningsrum, bastu och en squashbana som också är den första i kommunen. Det finns även en kafédel och "umgängesytor".