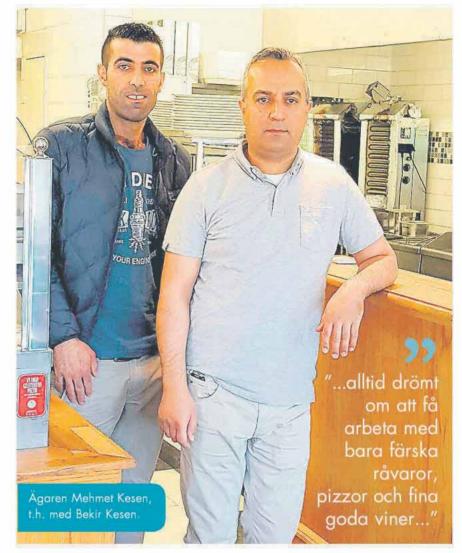

### "Vi väntar på en offert för den utbyggnaden" 📕

### Ekeröförskola moderniseras

SKOLA

GUSTAVALUND | Gustavalunds förskola ska moderniseras. Arbetet har startat och pågår under 2016. Det är uppdelat i etapper, barn och byggnadsarbetare samsas hela tiden under samma tak. När en etapp är klar kan barn och personal flytta in i nyrenoverade lokaler och renoveringsarbetet fortsätter i de lokaler de lämnat.