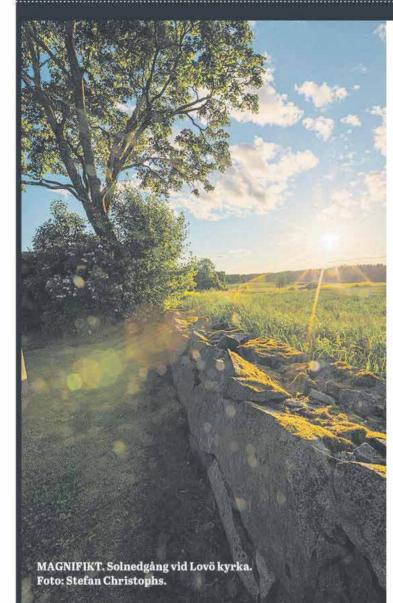

# En ny plats för den sista vilan

Nya levnadsvanor och familjekonstellationer kräver nytänkande

LOVÖ | För att möta behovet av en personlig, vacker och skötselfri gravplats har Lovö församlings första askgravlund invigts på Lovö skogskyrkogård. Här kan vem som helst få sin sista vila bland krolliljor, prästkragar och förgätmigej.

Mitt emot Drottningholms golfbana omgärdad av en tät granhäck ligger en kyrkogård som inte många känner till. Här är det glest mellan gravarna. Ett skimrande solljus silar ner genom grenverken på all den outnyttjade jorden som får lov att vara orörd ängsmark i väntan på slåttern när blommorna blommat över.

– Marken uppläts av kungen när man ville ha ett komplement till Lovö kyrkogård som började bli full. Det är dock inte så många som har valt att ha sin grav här sedan dess, berättar Henrik Mattsson, kyrkogårdschef och sveper med blicken över det sjuttiotal gravar som är utspridda utmed ytterkanten och lite här och var i grönskan.