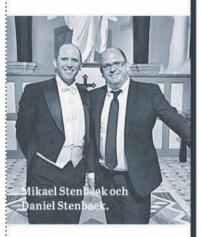

### TORSDAG 11 AUGUSTI Från jazzens pärlor till

Jussis höjder Ekerö kyrka 19.00 Mikael Stenbaek, sång och Daniel Stenbaek, piano.